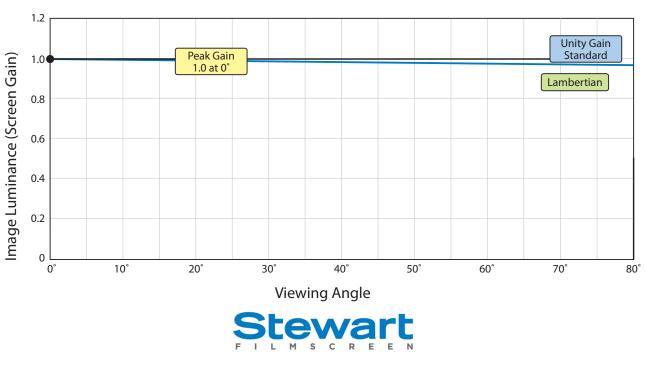

Our most requested commercial fabric, **SnoMatte 100** is a flexible, front projection, matte white screen formulated to meet the strictest color and white field uniformity standards. Creating the visual aesthetics of a film is a very important component in moviemaking. That is why **SnoMatte 100** is the de facto standard for digital intermediate and color editing during the filmmaking process. This unity gain reference material is an optimal diffuser and disperses light in a near perfect, hemispherical distribution. The extremely wide viewing cone necessitates a high degree of commitment to attenuate reflected light in the viewing environment. **SnoMatte 100** is also a great choice for edge blending applications where ambient light can be controlled. When enhanced focusing is required, this fabric will deliver sharp images without ghosting or any loss in contrast. Get superb color and white field uniformity at exacting standards with **SnoMatte 100**.