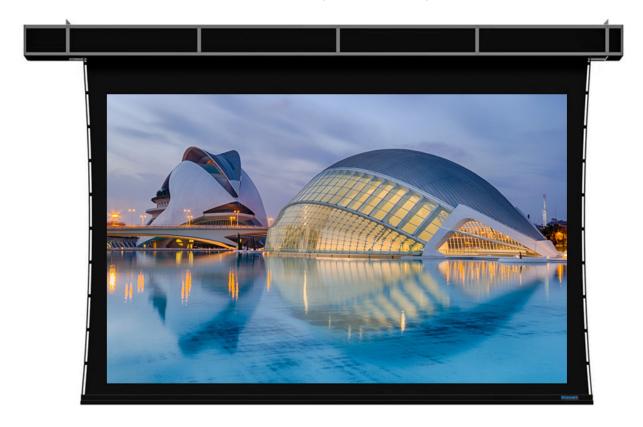

## Cascade Grande

Retractable, Above Ceiling, Self-Finishing Screen System

We do the big screens that no one else can do

SCREEN MATERIAL OPTIONS

FRONT PROJECTION

FireHawk LS
Gain: 1.1, Max. Size: 40'x90'

GrayHawk LS
Gain: 0.9, Max. Size: 40'x90'

## Producers of Professional Projection Screens

We are the pioneers of truly large, retractable screens and we are committed to their continuous evolvement as a core value of our business. Each of our large screen systems has a tensioned roller tube designed for perfect image flatness. All screen systems are UL approved and feature a continuous duty motor, integral low voltage control, and a wide choice of Stewart's front or rear 16K+ projection fabric.