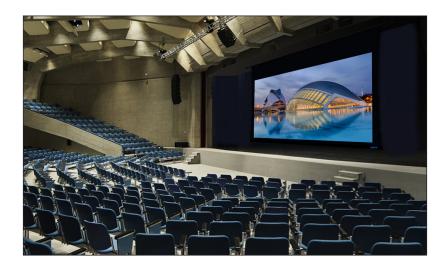

## Cascade Grande

Retractable, Above Ceiling, Self-Finishing Screen System

We do the big screens that no one else can do

SCREEN MATERIAL OPTIONS

FRONT PROJECTION

FireHawk LS
Gain: 1.1, Max. Size: 40'x90'

GrayHawk LS
Gain: 0.9, Max. Size: 40'x90'

## Producers of Professional Projection Screens

We are the pioneers of truly large, retractable screens and we are committed to their continuous evolvement as a core value of our business. Each of our large screen systems has a tensioned roller tube designed for perfect image flatness. All screen systems are UL approved and feature a continuous duty motor, integral low voltage control, and a wide choice of Stewart's front or rear 16K+ projection fabric.