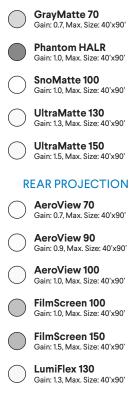

#### SCREEN MATERIAL OPTIONS

#### **FRONT PROJECTION**

FireHawk LS Gain: 1.1, Max. Size: 40'x90' GrayHawk LS Gain: 0.9, Max. Size: 40'x90'