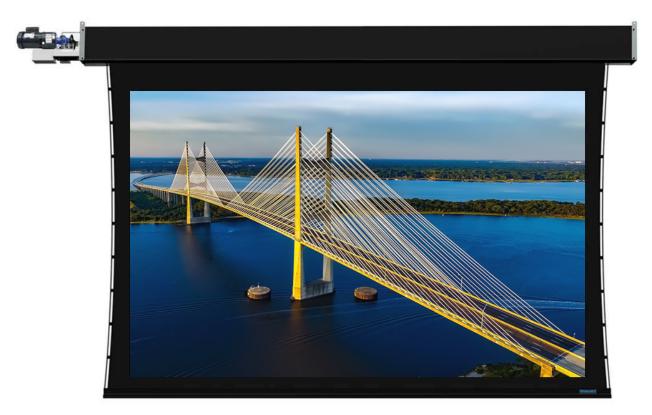

# Luxus Grande

Retractable, Below Ceiling Screen System

### Producers of Professional Projection Screens

We are the pioneers of truly large, retractable screens, and we are committed to their continuous evolvement as a core value of our business. Each of our large screen systems has a tensioned roller tube designed for perfect image flatness. All screen systems are UL approved and feature a continuous duty motor, integral low voltage control, and your choice of many of Stewart's 16K+ front or rear projection fabrics.