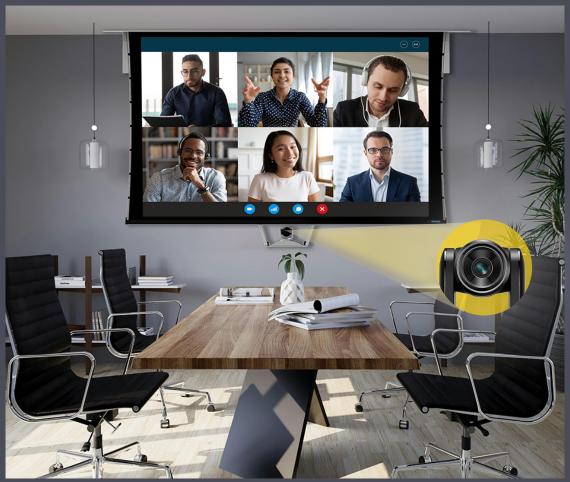

# STEALTH VCS

From the home to the office, the Stealth Video Conference Screen (VCS) delivers a superior entertainment and collaborative experience.

- Achievable diagonal of 105" in native 21:9 aspect ratio - also available in 16:9 and 16:10 aspect ratio
- Flexible controls allow the projector screen to operate independent of the camera system
- ETL approved

- Independent trapdoor provides a concealed ceiling finish
- Precision arms carry your choice of video camera - compatible with most cameras
- Perfect for Zoom Rooms and Microsoft Teams Rooms

## **Video Camera Deployment**

The conference system's arms seamlessly deploy your video camera to perfectly fit under the projector screen's batten bar without sacrificing image quality.