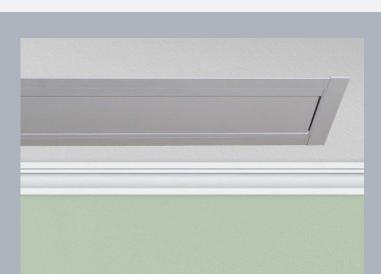

- Independent trapdoor provides a concealed ceiling finish
- Precision arms carry your choice of video camera - compatible with most cameras
- Perfect for Zoom Rooms and Microsoft Teams Rooms

## **Maximize Meeting Space**

With a press of a button, Stealth VCS retracts into the ceiling keeping it clean and safe until the next meeting - freeing up valuable office space.

Scan for more details on Stealth VCS