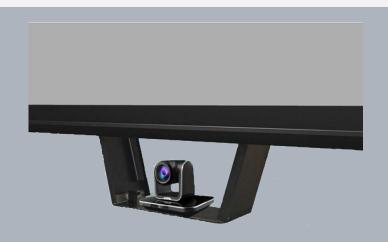

- Independent trapdoor provides a concealed ceiling finish
- Precision arms carry your choice of video camera - compatible with most cameras
- Perfect for Zoom Rooms and Microsoft Teams Rooms

## **Video Camera Deployment**

The conference system's arms seamlessly deploy your video camera to perfectly fit under the projector screen's batten bar without sacrificing image quality.