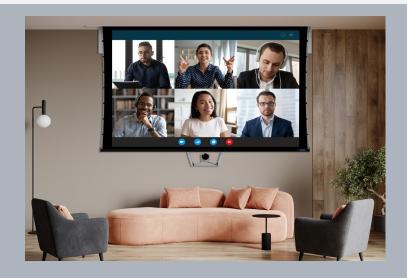

#### Ideal for Microsoft Teams Rooms and Zoom Rooms

Order your Stealth VCS in 21:9 aspect ratio at 105" diagonal for the optimal unified collaboration experience for Microsoft Teams Rooms and Zoom Rooms experience.